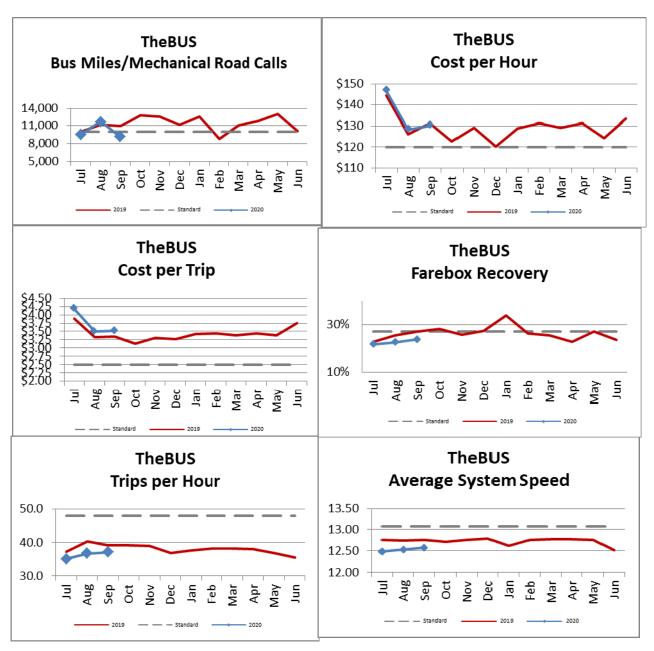

| Key Performance Indicators (KPI)                     | September<br>FY 2020 | September<br>FY 2019 | Percent<br>Change | 3 Month<br>FY2020 | 3 Month<br>FY2019 | Percent<br>Change | Goals   |
|------------------------------------------------------|----------------------|----------------------|-------------------|-------------------|-------------------|-------------------|---------|
| Total Monthly Ridership                              | 5,161,490            | 5,090,452            | 1.40%             | 15,324,289        | 15,377,402        | -0.35%            |         |
| Average Weekday Ridership                            | 196,781              | 196,755              | 0.01%             | 187,641           | 189,075           | -0.76%            | 220,000 |
| Percent of Trips On Time                             | 70.2%                | 70.2%                | 0.0%              | 71.70%            | 70.90%            | 0.80%             | 80%     |
| Bus Availability                                     | 89.7%                | 90.8%                | -1.1%             | 90.1%             | 90.7%             | -0.63%            | 90%     |
| Bus Miles/Major Collisions                           | 621,981              | 252,408              | 146.42%           | 438,352           | 313,797           | 39.69%            | 200,000 |
| Preventable Accidents/Million Miles (rolling 12 Mos) |                      |                      |                   | 1.79              | 1.58              | 13.29%            | 3.00    |
| Bus Miles/Mechanical Road Calls                      | 9,147                | 10,974               | -16.65%           | 10,123            | 10,706            | -5.45%            | 10,000  |
| Spare Ratio                                          | 20.62%               | 20.35%               | 0.27%             | 21.18%            | 20.35%            | 0.83%             | >20%    |
| Percent of Inspections Completed On Time             | 100.00%              | 100.00%              | 0.00%             | 100.00%           | 100.00%           | 0.00%             | 98%     |
| Percent Maintained Pullouts                          | 98.72%               | 99.50%               | -1%               | 98.63%            | 99.49%            | -1%               | 100%    |
| Cost per Hour                                        | \$130.23             | \$131.36             | -0.86%            | \$135.09          | \$134.06          | 0.77%             | \$120   |
| Cost per Trip                                        | \$3.51               | \$3.35               | 4.71%             | \$3.73            | \$3.52            | 5.83%             | \$2.50  |
| Cost per Mile                                        | \$9.71               | \$9.66               | 0.54%             | \$10.09           | \$9.95            | 1.42%             |         |
| Farebox Recovery                                     | 23.76%               | 26.98%               | -3.22%            | 22.63%            | 25.12%            | -2.49%            | 30%     |
| Trips per Hour                                       | 37.10                | 39.19                | -5.33%            | 35.92             | 38.70             | -7.18%            | 48      |
| Trips per Mile                                       | 2.77                 | 2.88                 | -3.99%            | 2.71              | 2.83              | -4.20%            |         |
| Passenger Miles per Revenue Hour                     | 195.32               | 209.31               | -6.68%            | 190.94            | 210.23            | -9.18%            | 250     |
| Average System Speed                                 | 12.57                | 12.76                | -1.49%            | 12.52             | 12.75             | -1.79%            |         |
| Percent Complete in 30 Days (Customer)               | 91.00%               | 97.00%               | -6.0%             | 96.33%            | 99.28%            | -2.9%             |         |
| Complaint Rate (Complaints per 100,000 trips)        | 12.44                | 9.65                 | 28.95%            | 11.71             | 9.67              | 21.04%            | 10      |