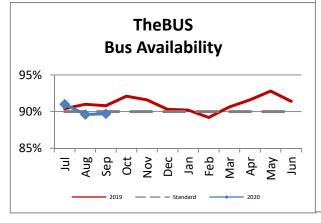

| Key Performance Indicators (KPI)                     | September<br>FY 2020 | September<br>FY 2019 | Percent<br>Change | 3 Month<br>FY2020 | 3 Month<br>FY2019 | Percent<br>Change | Goals   |
|------------------------------------------------------|----------------------|----------------------|-------------------|-------------------|-------------------|-------------------|---------|
| Total Monthly Ridership                              | 5,161,490            | 5,090,452            | 1.40%             | 15,324,289        | 15,377,402        | -0.35%            |         |
| Average Weekday Ridership                            | 196,781              | 196,755              | 0.01%             | 187,641           | 189,075           | -0.76%            | 220,000 |
| Percent of Trips On Time                             | 70.2%                | 70.2%                | 0.0%              | 71.70%            | 70.90%            | 0.80%             | 80%     |
| Bus Availability                                     | 89.7%                | 90.8%                | -1.1%             | 90.1%             | 90.7%             | -0.63%            | 90%     |
| Bus Miles/Major Collisions                           | 621,981              | 252,408              | 146.42%           | 438,352           | 313,797           | 39.69%            | 200,000 |
| Preventable Accidents/Million Miles (rolling 12 Mos) |                      |                      |                   | 1.79              | 1.58              | 13.29%            | 3.00    |
| Bus Miles/Mechanical Road Calls                      | 9,147                | 10,974               | -16.65%           | 10,123            | 10,706            | -5.45%            | 10,000  |
| Spare Ratio                                          | 20.62%               | 20.35%               | 0.27%             | 21.18%            | 20.35%            | 0.83%             | >20%    |
| Percent of Inspections Completed On Time             | 100.00%              | 100.00%              | 0.00%             | 100.00%           | 100.00%           | 0.00%             | 98%     |
| Percent Maintained Pullouts                          | 98.72%               | 99.50%               | -1%               | 98.63%            | 99.49%            | -1%               | 100%    |
| Cost per Hour                                        | \$130.23             | \$131.36             | -0.86%            | \$135.09          | \$134.06          | 0.77%             | \$120   |
| Cost per Trip                                        | \$3.51               | \$3.35               | 4.71%             | \$3.73            | \$3.52            | 5.83%             | \$2.50  |
| Cost per Mile                                        | \$9.71               | \$9.66               | 0.54%             | \$10.09           | \$9.95            | 1.42%             |         |
| Farebox Recovery                                     | 23.76%               | 26.98%               | -3.22%            | 22.63%            | 25.12%            | -2.49%            | 30%     |
| Trips per Hour                                       | 37.10                | 39.19                | -5.33%            | 35.92             | 38.70             | -7.18%            | 48      |
| Trips per Mile                                       | 2.77                 | 2.88                 | -3.99%            | 2.71              | 2.83              | -4.20%            |         |
| Passenger Miles per Revenue Hour                     | 195.32               | 209.31               | -6.68%            | 190.94            | 210.23            | -9.18%            | 250     |
| Average System Speed                                 | 12.57                | 12.76                | -1.49%            | 12.52             | 12.75             | -1.79%            |         |
| Percent Complete in 30 Days (Customer)               | 91.00%               | 97.00%               | -6.0%             | 96.33%            | 99.28%            | -2.9%             |         |
| Complaint Rate (Complaints per 100,000 trips)        | 12.44                | 9.65                 | 28.95%            | 11.71             | 9.67              | 21.04%            | 10      |