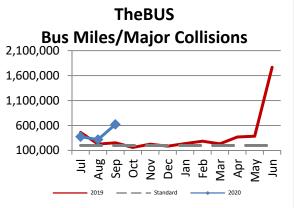

| Key Performance Indicators (KPI)                     | September<br>FY 2020 | September<br>FY 2019 | Percent<br>Change | 3 Month<br>FY2020 | 3 Month<br>FY2019 | Percent<br>Change | Goals   |
|------------------------------------------------------|----------------------|----------------------|-------------------|-------------------|-------------------|-------------------|---------|
| Total Monthly Ridership                              | 5,161,490            | 5,090,452            | 1.40%             | 15,324,289        | 15,377,402        | -0.35%            |         |
| Average Weekday Ridership                            | 196,781              | 196,755              | 0.01%             | 187,641           | 189,075           | -0.76%            | 220,000 |
| Percent of Trips On Time                             | 70.2%                | 70.2%                | 0.0%              | 71.70%            | 70.90%            | 0.80%             | 80%     |
| Bus Availability                                     | 89.7%                | 90.8%                | -1.1%             | 90.1%             | 90.7%             | -0.63%            | 90%     |
| Bus Miles/Major Collisions                           | 621,981              | 252,408              | 146.42%           | 438,352           | 313,797           | 39.69%            | 200,000 |
| Preventable Accidents/Million Miles (rolling 12 Mos) |                      |                      |                   | 1.79              | 1.58              | 13.29%            | 3.00    |
| Bus Miles/Mechanical Road Calls                      | 9,147                | 10,974               | -16.65%           | 10,123            | 10,706            | -5.45%            | 10,000  |
| Spare Ratio                                          | 20.62%               | 20.35%               | 0.27%             | 21.18%            | 20.35%            | 0.83%             | >20%    |
| Percent of Inspections Completed On Time             | 100.00%              | 100.00%              | 0.00%             | 100.00%           | 100.00%           | 0.00%             | 98%     |
| Percent Maintained Pullouts                          | 98.72%               | 99.50%               | -1%               | 98.63%            | 99.49%            | -1%               | 100%    |
| Cost per Hour                                        | \$130.23             | \$131.36             | -0.86%            | \$135.09          | \$134.06          | 0.77%             | \$120   |
| Cost per Trip                                        | \$3.51               | \$3.35               | 4.71%             | \$3.73            | \$3.52            | 5.83%             | \$2.50  |
| Cost per Mile                                        | \$9.71               | \$9.66               | 0.54%             | \$10.09           | \$9.95            | 1.42%             |         |
| Farebox Recovery                                     | 23.76%               | 26.98%               | -3.22%            | 22.63%            | 25.12%            | -2.49%            | 30%     |
| Trips per Hour                                       | 37.10                | 39.19                | -5.33%            | 35.92             | 38.70             | -7.18%            | 48      |
| Trips per Mile                                       | 2.77                 | 2.88                 | -3.99%            | 2.71              | 2.83              | -4.20%            |         |
| Passenger Miles per Revenue Hour                     | 195.32               | 209.31               | -6.68%            | 190.94            | 210.23            | -9.18%            | 250     |
| Average System Speed                                 | 12.57                | 12.76                | -1.49%            | 12.52             | 12.75             | -1.79%            |         |
| Percent Complete in 30 Days (Customer)               | 91.00%               | 97.00%               | -6.0%             | 96.33%            | 99.28%            | -2.9%             |         |
| Complaint Rate (Complaints per 100,000 trips)        | 12.44                | 9.65                 | 28.95%            | 11.71             | 9.67              | 21.04%            | 10      |