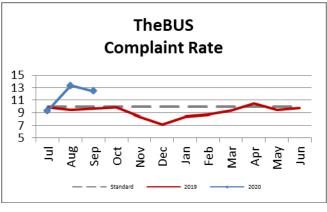

| Key Performance Indicators (KPI)                     | September<br>FY 2020 | September<br>FY 2019 | Percent<br>Change | 3 Month<br>FY2020 | 3 Month<br>FY2019 | Percent<br>Change | Goals   |
|------------------------------------------------------|----------------------|----------------------|-------------------|-------------------|-------------------|-------------------|---------|
| Total Monthly Ridership                              | 5,161,490            | 5,090,452            | 1.40%             | 15,324,289        | 15,377,402        | -0.35%            |         |
| Average Weekday Ridership                            | 196,781              | 196,755              | 0.01%             | 187,641           | 189,075           | -0.76%            | 220,000 |
| Percent of Trips On Time                             | 70.2%                | 70.2%                | 0.0%              | 71.70%            | 70.90%            | 0.80%             | 80%     |
| Bus Availability                                     | 89.7%                | 90.8%                | -1.1%             | 90.1%             | 90.7%             | -0.63%            | 90%     |
| Bus Miles/Major Collisions                           | 621,981              | 252,408              | 146.42%           | 438,352           | 313,797           | 39.69%            | 200,000 |
| Preventable Accidents/Million Miles (rolling 12 Mos) |                      |                      |                   | 1.79              | 1.58              | 13.29%            | 3.00    |
| Bus Miles/Mechanical Road Calls                      | 9,147                | 10,974               | -16.65%           | 10,123            | 10,706            | -5.45%            | 10,000  |
| Spare Ratio                                          | 20.62%               | 20.35%               | 0.27%             | 21.18%            | 20.35%            | 0.83%             | >20%    |
| Percent of Inspections Completed On Time             | 100.00%              | 100.00%              | 0.00%             | 100.00%           | 100.00%           | 0.00%             | 98%     |
| Percent Maintained Pullouts                          | 98.72%               | 99.50%               | -1%               | 98.63%            | 99.49%            | -1%               | 100%    |
| Cost per Hour                                        | \$130.23             | \$131.36             | -0.86%            | \$135.09          | \$134.06          | 0.77%             | \$120   |
| Cost per Trip                                        | \$3.51               | \$3.35               | 4.71%             | \$3.73            | \$3.52            | 5.83%             | \$2.50  |
| Cost per Mile                                        | \$9.71               | \$9.66               | 0.54%             | \$10.09           | \$9.95            | 1.42%             |         |
| Farebox Recovery                                     | 23.76%               | 26.98%               | -3.22%            | 22.63%            | 25.12%            | -2.49%            | 30%     |
| Trips per Hour                                       | 37.10                | 39.19                | -5.33%            | 35.92             | 38.70             | -7.18%            | 48      |
| Trips per Mile                                       | 2.77                 | 2.88                 | -3.99%            | 2.71              | 2.83              | -4.20%            |         |
| Passenger Miles per Revenue Hour                     | 195.32               | 209.31               | -6.68%            | 190.94            | 210.23            | -9.18%            | 250     |
| Average System Speed                                 | 12.57                | 12.76                | -1.49%            | 12.52             | 12.75             | -1.79%            |         |
| Percent Complete in 30 Days (Customer)               | 91.00%               | 97.00%               | -6.0%             | 96.33%            | 99.28%            | -2.9%             |         |
| Complaint Rate (Complaints per 100,000 trips)        | 12.44                | 9.65                 | 28.95%            | 11.71             | 9.67              | 21.04%            | 10      |