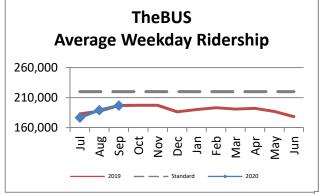

| Key Performance Indicators (KPI)                     | September<br>FY 2020 | September<br>FY 2019 | Percent<br>Change | 3 Month<br>FY2020 | 3 Month<br>FY2019 | Percent<br>Change | Goals   |
|------------------------------------------------------|----------------------|----------------------|-------------------|-------------------|-------------------|-------------------|---------|
| Total Monthly Ridership                              | 5,161,490            | 5,090,452            | 1.40%             | 15,324,289        | 15,377,402        | -0.35%            |         |
| Average Weekday Ridership                            | 196,781              | 196,755              | 0.01%             | 187,641           | 189,075           | -0.76%            | 220,000 |
| Percent of Trips On Time                             | 70.2%                | 70.2%                | 0.0%              | 71.70%            | 70.90%            | 0.80%             | 80%     |
| Bus Availability                                     | 89.7%                | 90.8%                | -1.1%             | 90.1%             | 90.7%             | -0.63%            | 90%     |
| Bus Miles/Major Collisions                           | 621,981              | 252,408              | 146.42%           | 438,352           | 313,797           | 39.69%            | 200,000 |
| Preventable Accidents/Million Miles (rolling 12 Mos) |                      |                      |                   | 1.79              | 1.58              | 13.29%            | 3.00    |
| Bus Miles/Mechanical Road Calls                      | 9,147                | 10,974               | -16.65%           | 10,123            | 10,706            | -5.45%            | 10,000  |
| Spare Ratio                                          | 20.62%               | 20.35%               | 0.27%             | 21.18%            | 20.35%            | 0.83%             | >20%    |
| Percent of Inspections Completed On Time             | 100.00%              | 100.00%              | 0.00%             | 100.00%           | 100.00%           | 0.00%             | 98%     |
| Percent Maintained Pullouts                          | 98.72%               | 99.50%               | -1%               | 98.63%            | 99.49%            | -1%               | 100%    |
| Cost per Hour                                        | \$130.23             | \$131.36             | -0.86%            | \$135.09          | \$134.06          | 0.77%             | \$120   |
| Cost per Trip                                        | \$3.51               | \$3.35               | 4.71%             | \$3.73            | \$3.52            | 5.83%             | \$2.50  |
| Cost per Mile                                        | \$9.71               | \$9.66               | 0.54%             | \$10.09           | \$9.95            | 1.42%             |         |
| Farebox Recovery                                     | 23.76%               | 26.98%               | -3.22%            | 22.63%            | 25.12%            | -2.49%            | 30%     |
| Trips per Hour                                       | 37.10                | 39.19                | -5.33%            | 35.92             | 38.70             | -7.18%            | 48      |
| Trips per Mile                                       | 2.77                 | 2.88                 | -3.99%            | 2.71              | 2.83              | -4.20%            |         |
| Passenger Miles per Revenue Hour                     | 195.32               | 209.31               | -6.68%            | 190.94            | 210.23            | -9.18%            | 250     |
| Average System Speed                                 | 12.57                | 12.76                | -1.49%            | 12.52             | 12.75             | -1.79%            |         |
| Percent Complete in 30 Days (Customer)               | 91.00%               | 97.00%               | -6.0%             | 96.33%            | 99.28%            | -2.9%             |         |
| Complaint Rate (Complaints per 100,000 trips)        | 12.44                | 9.65                 | 28.95%            | 11.71             | 9.67              | 21.04%            | 10      |