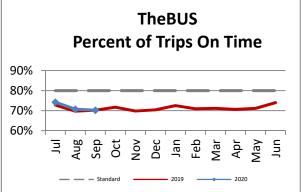

| Key Performance Indicators (KPI)                     | September<br>FY 2020 | September<br>FY 2019 | Percent<br>Change | 3 Month<br>FY2020 | 3 Month<br>FY2019 | Percent<br>Change | Goals   |
|------------------------------------------------------|----------------------|----------------------|-------------------|-------------------|-------------------|-------------------|---------|
| Total Monthly Ridership                              | 5,161,490            | 5,090,452            | 1.40%             | 15,324,289        | 15,377,402        | -0.35%            |         |
| Average Weekday Ridership                            | 196,781              | 196,755              | 0.01%             | 187,641           | 189,075           | -0.76%            | 220,000 |
| Percent of Trips On Time                             | 70.2%                | 70.2%                | 0.0%              | 71.70%            | 70.90%            | 0.80%             | 80%     |
| Bus Availability                                     | 89.7%                | 90.8%                | -1.1%             | 90.1%             | 90.7%             | -0.63%            | 90%     |
| Bus Miles/Major Collisions                           | 621,981              | 252,408              | 146.42%           | 438,352           | 313,797           | 39.69%            | 200,000 |
| Preventable Accidents/Million Miles (rolling 12 Mos) |                      |                      |                   | 1.79              | 1.58              | 13.29%            | 3.00    |
| Bus Miles/Mechanical Road Calls                      | 9,147                | 10,974               | -16.65%           | 10,123            | 10,706            | -5.45%            | 10,000  |
| Spare Ratio                                          | 20.62%               | 20.35%               | 0.27%             | 21.18%            | 20.35%            | 0.83%             | >20%    |
| Percent of Inspections Completed On Time             | 100.00%              | 100.00%              | 0.00%             | 100.00%           | 100.00%           | 0.00%             | 98%     |
| Percent Maintained Pullouts                          | 98.72%               | 99.50%               | -1%               | 98.63%            | 99.49%            | -1%               | 100%    |
| Cost per Hour                                        | \$130.23             | \$131.36             | -0.86%            | \$135.09          | \$134.06          | 0.77%             | \$120   |
| Cost per Trip                                        | \$3.51               | \$3.35               | 4.71%             | \$3.73            | \$3.52            | 5.83%             | \$2.50  |
| Cost per Mile                                        | \$9.71               | \$9.66               | 0.54%             | \$10.09           | \$9.95            | 1.42%             |         |
| Farebox Recovery                                     | 23.76%               | 26.98%               | -3.22%            | 22.63%            | 25.12%            | -2.49%            | 30%     |
| Trips per Hour                                       | 37.10                | 39.19                | -5.33%            | 35.92             | 38.70             | -7.18%            | 48      |
| Trips per Mile                                       | 2.77                 | 2.88                 | -3.99%            | 2.71              | 2.83              | -4.20%            |         |
| Passenger Miles per Revenue Hour                     | 195.32               | 209.31               | -6.68%            | 190.94            | 210.23            | -9.18%            | 250     |
| Average System Speed                                 | 12.57                | 12.76                | -1.49%            | 12.52             | 12.75             | -1.79%            |         |
| Percent Complete in 30 Days (Customer)               | 91.00%               | 97.00%               | -6.0%             | 96.33%            | 99.28%            | -2.9%             |         |
| Complaint Rate (Complaints per 100,000 trips)        | 12.44                | 9.65                 | 28.95%            | 11.71             | 9.67              | 21.04%            | 10      |